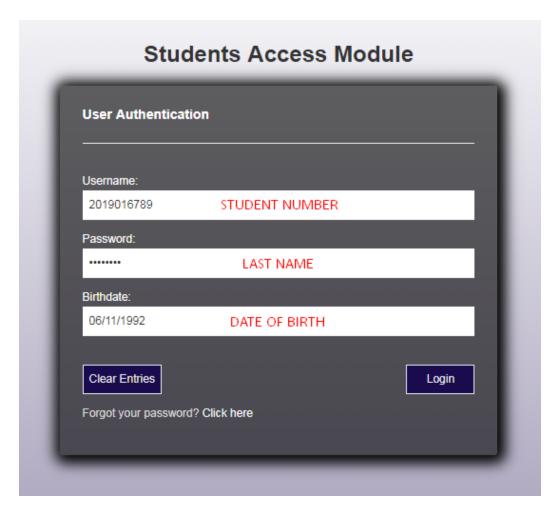

ystem (AIMS)





A full-featured, user-friendly and web-based Enrollment Management System developed by Pinnacle Technologies, Inc. for academic institutions.

## Academic Information Management System (AIMS)

- Designed to manage all aspects of the enrollment process
  - Student Application and Approval
  - Subject and Section Offering
  - Student Enrollment
  - Grading System
  - Releasing of Transcript of Records
  - Students Financial Accounts

#### LSB STUDENT PORTAL

AIMS Student Module provides:

- Instant access to announcement
- View to section offerings
- View to your personal information
- View to grades online
- Access financial accounts
- Messaging facility

#### HOW TO ACCESS

Visit this link: Isb.edu.ph



#### STUDENT PORTAL SCREEN



### STUDENT PORTAL LOGIN CREDENTIALS



#### **PROFILE**

### Contains all your personal information and all other school-related information



#### When Profile is Incomplete



#### **SCHEDULE**

### Displays your class schedules filtered by school year and by term



#### **CALENDAR**

Contains all announcements and important events within the school. It includes schedule of exams, payments and other school activities.



#### **ACCOUNT**

Allows you to view your school financial-related information such as your assessments, payments made, discounts and your current balance.



#### **ACCOUNT WITH BALANCE**



#### **ACCOUNT WITH BALANCE**



### ACCOUNTS WITH BALANCE RESTRICTS VIEWING OF GRADES



#### **GRADES**

Displays your grades on file and all other updated records of your past grades



#### PRINTING OF COPY OF GR