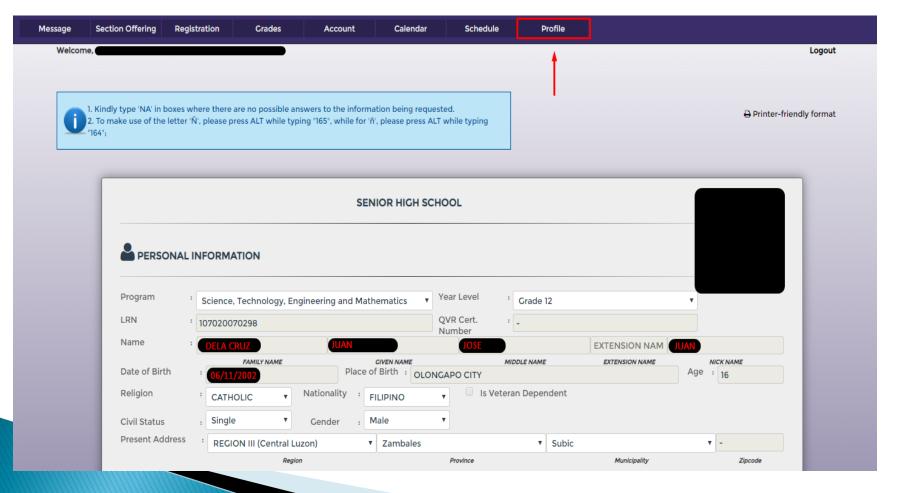

#### **PROFILE**

### Contains all your personal information and all other school-related information