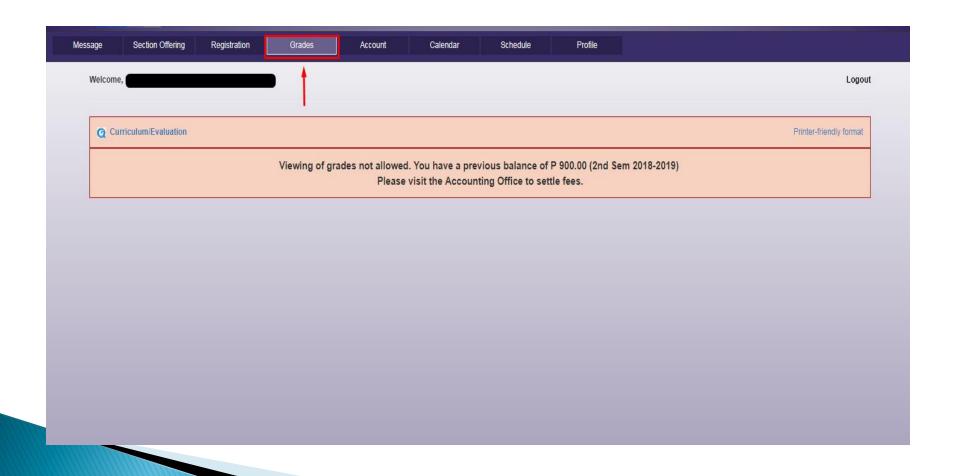

### ACCOUNTS WITH BALANCE RESTRICTS VIEWING OF GRADES

#### **GRADES**

Displays your grades on file and all other updated records of your past grades