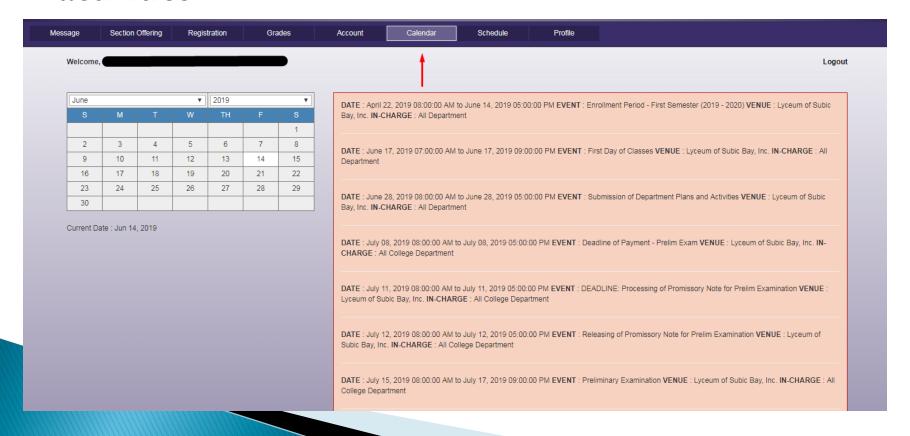

#### **CALENDAR**

Contains all announcements and important events within the school. It includes schedule of exams, payments and other school activities.