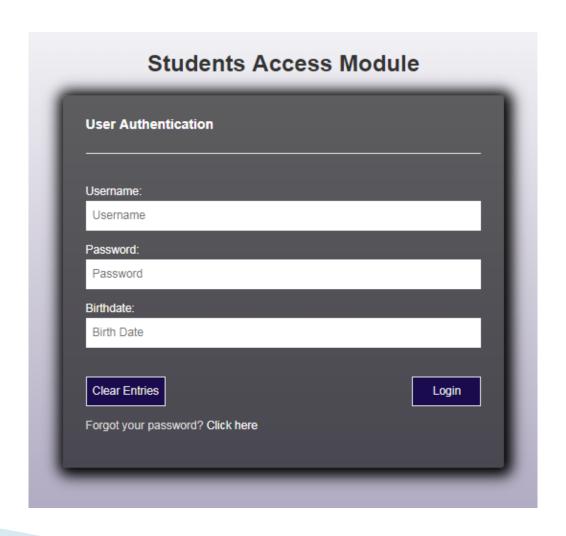

### Academic Information Management System (AIMS)





A full-featured, user-friendly and web-based Enrollment Management System developed by Pinnacle Technologies, Inc. for academic institutions.

## Academic Information Management System (AIMS)

- Designed to manage all aspects of the enrollment process
  - Student Application and Approval
  - Subject and Section Offering
  - Student Enrollment
  - Grading System
  - Releasing of Transcript of Records
  - Students Financial Accounts

#### LSB STUDENT PORTAL

AIMS Student Module provides:

- Instant access to announcement
- View to section offerings
- View to your personal information
- View to grades online
- Access financial accounts
- Messaging facility

#### HOW TO ACCESS

Visit this link: Isb.edu.ph



#### STUDENT PORTAL SCREEN



### STUDENT PORTAL LOGIN CREDENTIALS



#### **PROFILE**

### Contains all your personal information and all other school-related information



#### When Profile is Incomplete



#### **SCHEDULE**

### Displays your class schedules filtered by school year and by term



#### **CALENDAR**

Contains all announcements and important events within the school. It includes schedule of exams, payments and other school activities.



#### **ACCOUNT**

Allows you to view your school financial-related information such as your assessments, payments made, discounts and your current balance.



#### **ACCOUNT WITH BALANCE**



#### **ACCOUNT WITH BALANCE**



### ACCOUNTS WITH BALANCE RESTRICTS VIEWING OF GRADES



#### **GRADES**

Displays your grades on file and all other updated records of your pa