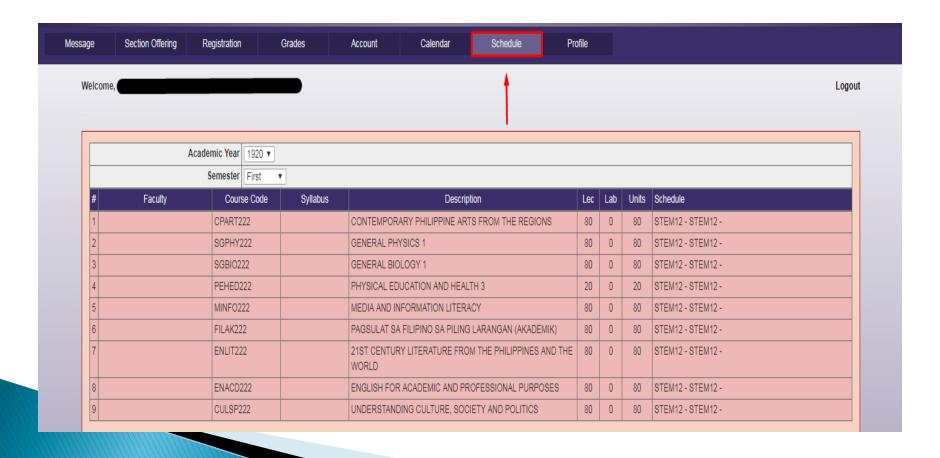

#### **SCHEDULE**

### Displays your class schedules filtered by school year and by term