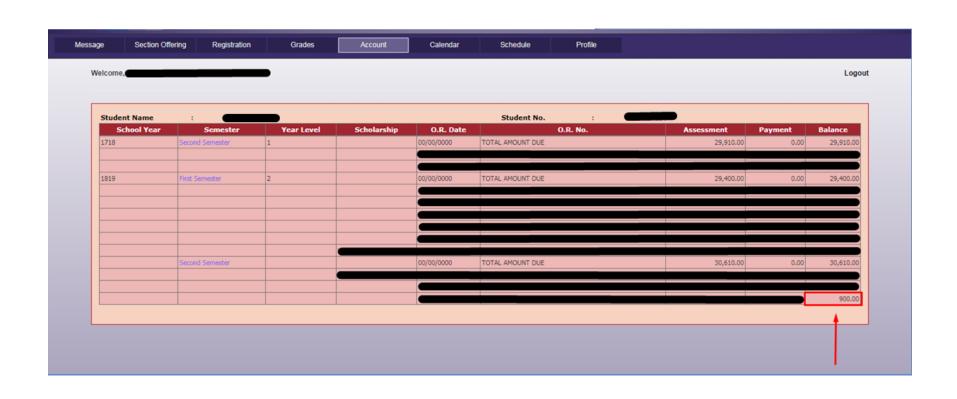

#### **ACCOUNT WITH BALANCE**

### ACCOUNTS WITH BALANCE RESTRICTS VIEWING OF GRADES