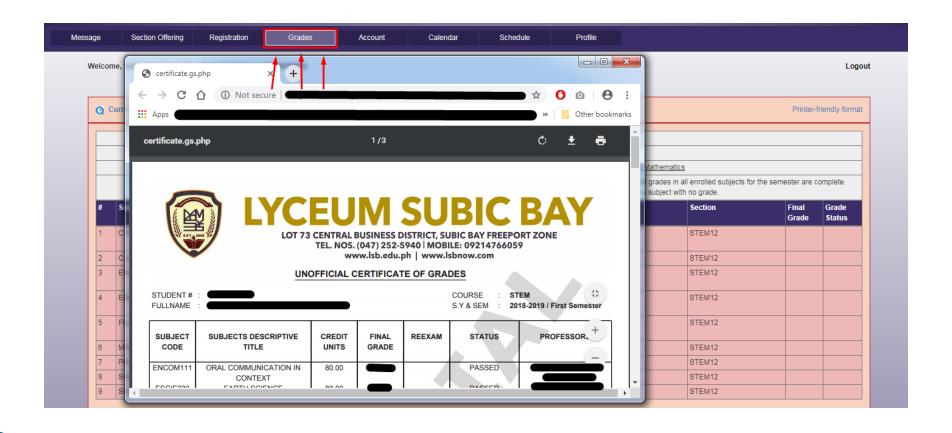

**PROFILE**

### Contains all your personal information and all other school-related information



#### When Profile is Incomplete



#### **SCHEDULE**

### Displays your class schedules filtered by school year and by term



#### **CALENDAR**

Contains all announcements and important events within the school. It includes schedule of exams, payments and other school activities.



#### **ACCOUNT**

Allows you to view your school financial-related information such as your assessments, payments made, discounts and your current balance.



#### **ACCOUNT WITH BALANCE**



#### **ACCOUNT WITH BALANCE**



### ACCOUNTS WITH BALANCE RESTRICTS VIEWING OF GRADES



#### **GRADES**

Displays your grades on file and all other updated records of your past grades



#### PRINTING OF COPY OF GRADES



#### REGISTRATION

#### Allows you to view your officially enrolled subjects



#### PRINTING OF ASSESSMENT FORM



### REGISTRATION RESTRICTION DUE TO BALANCE



#### SECTION OFFERING

Displays all available student schedules from all departments. This can be selected once online registration is open.



#### **MESSAGE**

A facility where you can create, send, receive and read messages from your instructor.



#### **COMPOSE MESSAGE**



# The only constant in the technology industry is CHANGE

Marc Benioff