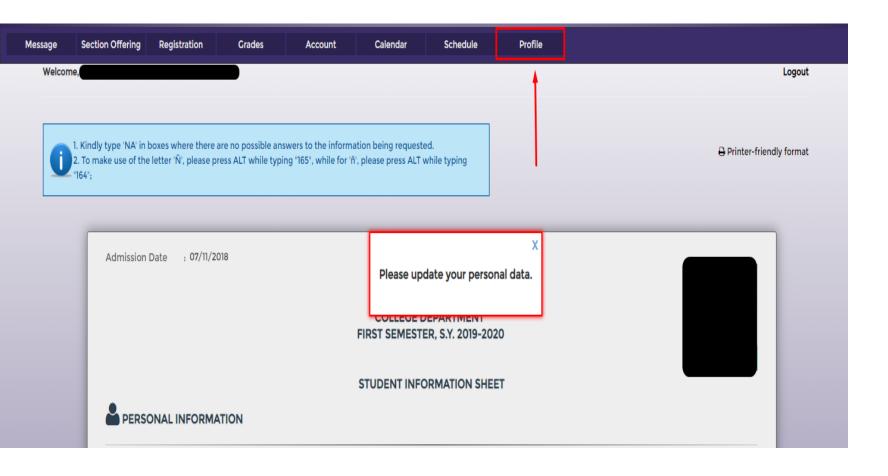

demic institutions.

## Academic Information Management System (AIMS)

- Designed to manage all aspects of the enrollment process
  - Student Application and Approval
  - Subject and Section Offering
  - Student Enrollment
  - Grading System
  - Releasing of Transcript of Records
  - Students Financial Accounts

#### LSB STUDENT PORTAL

AIMS Student Module provides:

- Instant access to announcement
- View to section offerings
- View to your personal information
- View to grades online
- Access financial accounts
- Messaging facility

#### HOW TO ACCESS

Visit this link: Isb.edu.ph



#### STUDENT PORTAL SCREEN



### STUDENT PORTAL LOGIN CREDENTIALS



#### **PROFILE**

### Contains all your personal information and all other school-related information



#### When Profile is Incomplete



#### **SCHEDULE**

### Displays your class schedules filtered by school year and by term



#### **CALENDAR**

Contains all announcements and important events within the school. It includes schedule of exams, payments and other school activities.



#### **ACCOUNT**

Allows you to view your school financial-related information such as your assessments, payments made, discounts and your current balance.



#### **ACCOUNT WITH BALANCE**



#### **ACCOUNT WITH BALANCE**



### ACCOUNTS WITH BALANCE RESTRICTS VIEWING OF GRADES



#### **GRADES**

Displays your grades on file and all other updated records of your past grades



#### PRINTING OF COPY OF GRADES



#### REGISTRATION

#### Allows you to view your officially enrolled subjects



#### PRINTING OF ASSESSMENT FORM



### REGISTRATION