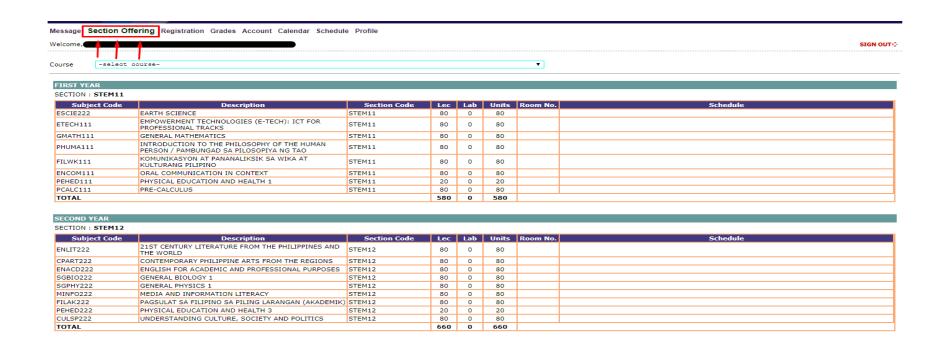

#### SECTION OFFERING

Displays all available student schedules from all departments. This can be selected once online registration is open.