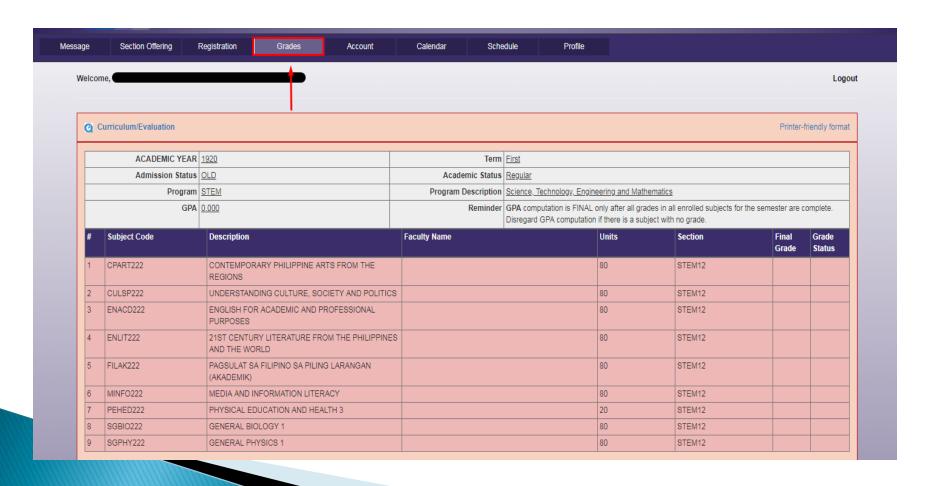

#### **GRADES**

Displays your grades on file and all other updated records of your past grades