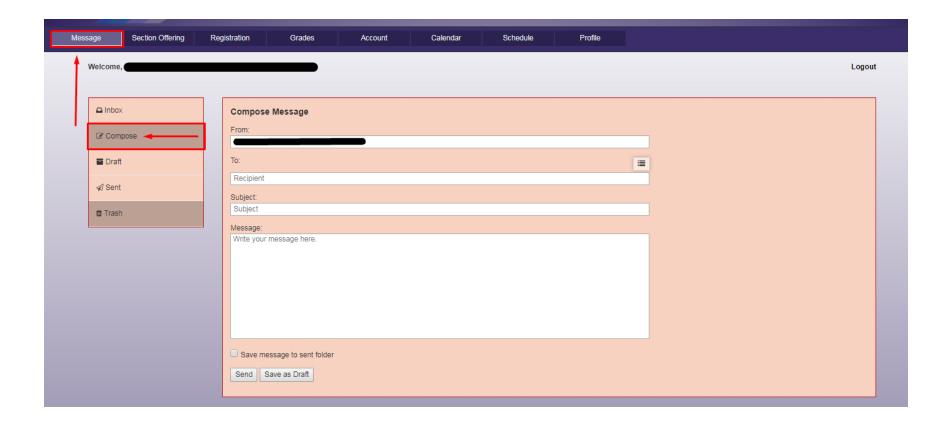

l-related information such as your assessments, payments made, discounts and your current balance.



#### **ACCOUNT WITH BALANCE**



#### **ACCOUNT WITH BALANCE**



### ACCOUNTS WITH BALANCE RESTRICTS VIEWING OF GRADES



#### **GRADES**

Displays your grades on file and all other updated records of your past grades



#### PRINTING OF COPY OF GRADES



#### REGISTRATION

#### Allows you to view your officially enrolled subjects



#### PRINTING OF ASSESSMENT FORM



### REGISTRATION RESTRICTION DUE TO BALANCE



#### SECTION OFFERING

Displays all available student schedules from all departments. This can be selected once online registration is open.



#### **MESSAGE**

A facility where you can create, send, receive and read messages from your instructor.



#### **COMPOSE MESSAGE**



# The only constant in the technology industry is CHANGE

Marc Benioff