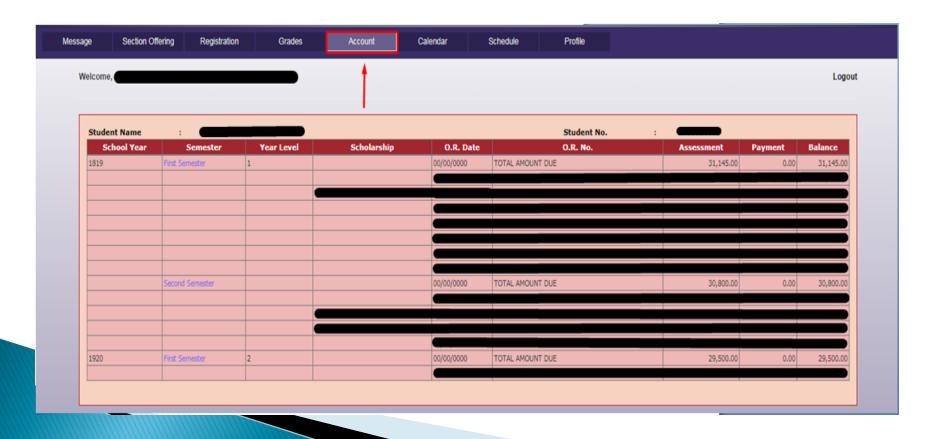

#### **ACCOUNT**

Allows you to view your school financial-related information such as your assessments, payments made, discounts and your current balance.