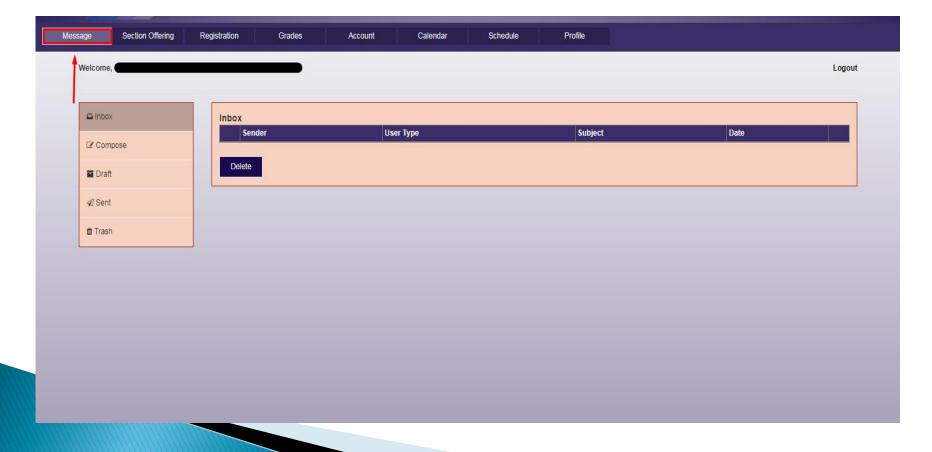

#### **MESSAGE**

A facility where you can create, send, receive and read messages from your instructor.